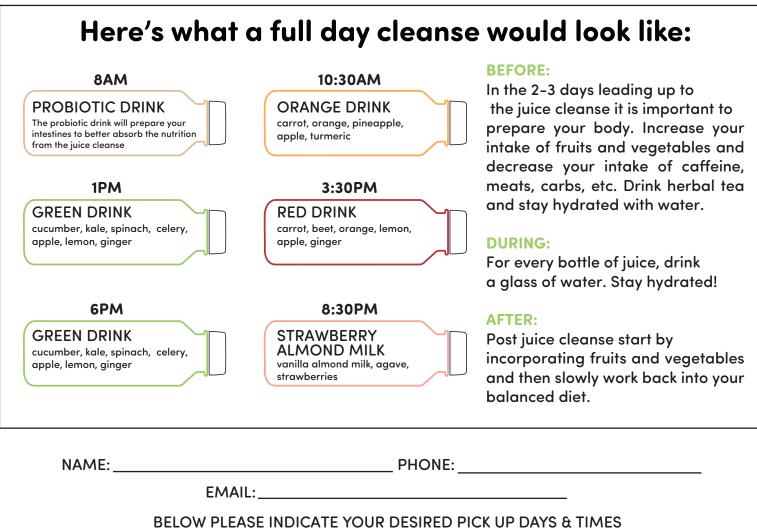

## JUICE CLEANSE FORM

## 1-6 DAYS \$60/day

Every day you recieve SIX 16oz drinks

(Which can be modified to meet special health requests, prices may be adjusted)

## AS WELL AS THE NUMBER OF CLEANSES PER PICK UP

| DATE:DAY:<br>TIME OF PICKUP:<br># Of Cleanses (Circle): 1 or 2 | DATE:DAY:<br>TIME OF PICKUP:<br># Of Cleanses (Circle): 1 or 2 | DATE:DAY:<br>TIME OF PICKUP:<br># Of Cleanses (Circle): 1 or 2 |
|----------------------------------------------------------------|----------------------------------------------------------------|----------------------------------------------------------------|
| Do you have any food alle<br>If YES, please list your food     | rgies? YES/NO<br>d allergies:                                  |                                                                |
| Do you have any special re                                     | equests?                                                       |                                                                |